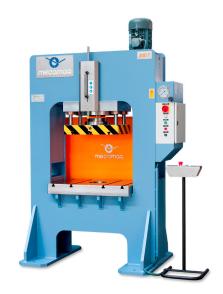

| Power (tons)                  | 100           |
|-------------------------------|---------------|
| Stroke (mm)                   | 250           |
| Guides Ø (mm)                 | 50            |
| Lower plate (mm)              | 800x500       |
| Upper plate (mm)              | 700x500       |
| Front opening useable (mm)    | 810           |
| Vertical opening useable (mm) | 500           |
| Engine power (HP)             | 7,5           |
| Approximation speed (mm/s)    | 22            |
| Working speed (mm/s)          | 6             |
| Max. pressure (Bar)           | 315           |
| Machine dimensions (m)        | 1,48x1,0x2,60 |
| Weight (Kg.)                  | 2180          |

| Power (tons)                  | 150     |
|-------------------------------|---------|
| Stroke (mm)                   | 250     |
| Guides Ø (mm)                 | 60      |
| Lower plate (mm)              | 900x600 |
| Upper plate (mm)              | 800x550 |
| Front opening useable (mm)    | 910     |
| Vertical opening useable (mm) | 500     |
| Engine power (HP)             | 10      |
| Approximation speed (mm/s)    | 20      |
| Working speed (mm/s)          | 5       |
| Max. pressure (Bar)           | 300     |

| Power (tons)                  | 200     |
|-------------------------------|---------|
| Stroke (mm)                   | 250     |
| Guides Ø (mm)                 | 60      |
| Lower plate (mm)              | 900x600 |
| Upper plate (mm)              | 800x550 |
| Front opening useable (mm)    | 910     |
| Vertical opening useable (mm) | 500     |
| Engine power (HP)             | 13,5    |
| Approximation speed (mm/s)    | 20      |
| Working speed (mm/s)          | 5       |
| Max. pressure (Bar)           | 315     |
|                               |         |

| Power (tons)                  | 80      |
|-------------------------------|---------|
| Stroke (mm)                   | 250     |
| Guides Ø (mm)                 | 50      |
| Lower plate (mm)              | 700x500 |
| Upper plate (mm)              | 600x450 |
| Front opening useable (mm)    | 710     |
| Vertical opening useable (mm) | 500     |
| Engine power (HP)             | 5,5     |
| Approximation speed (mm/s)    | 25      |
| Working speed (mm/s)          | 6       |
| Max. pressure (Bar)           | 315     |

| Power (tons)                  | 400      |
|-------------------------------|----------|
| Stroke (mm)                   | 300      |
| Guides Ø (mm)                 | 70       |
| Lower plate (mm)              | 1100x750 |
| Upper plate (mm)              | 1000x700 |
| Front opening useable (mm)    | 1110     |
| Vertical opening useable (mm) | 600      |
| Engine power (HP)             | 20       |
| Approximation speed (mm/s)    | 12       |
| Working speed (mm/s)          | 4        |
| Max. pressure (Bar)           | 315      |

| Power (tons)                  | 300      |
|-------------------------------|----------|
| Stroke (mm)                   | 300      |
| Guides Ø (mm)                 | 60       |
| Lower plate (mm)              | 1000x650 |
| Upper plate (mm)              | 900x600  |
| Front opening useable (mm)    | 1010     |
| Vertical opening useable (mm) | 600      |
| Engine power (HP)             | 15       |
| Approximation speed (mm/s)    | 15       |
| Working speed (mm/s)          | 4        |
| Max. pressure (Bar)           | 315      |

| Power (tons)                  | 500      |
|-------------------------------|----------|
| Stroke (mm)                   | 400      |
| Guides Ø (mm)                 | 80       |
| Lower plate (mm)              | 1200x850 |
| Upper plate (mm)              | 1100x800 |
| Front opening useable (mm)    | 1210     |
| Vertical opening useable (mm) | 700      |
| Engine power (HP)             | 25       |
| Approximation speed (mm/s)    | 11       |
| Working speed (mm/s)          | 3,5      |
| Max. pressure (Bar)           | 315      |

| Power (tons)                  | 200     |
|-------------------------------|---------|
| Stroke (mm)                   | 250     |
| Lower plate (mm)              | 900x600 |
| Front opening useable (mm)    | 910     |
| Vertical opening useable (mm) | 500     |
| Engine power (HP)             | 13,5    |
| Approximation speed (mm/s)    | 20      |
| Working speed (mm/s)          | 5       |
| Max. pressure (Bar)           | 315     |

| Power (tons)                  | 300      |
|-------------------------------|----------|
| Stroke (mm)                   | 300      |
| Lower plate (mm)              | 1000x650 |
| Front opening useable (mm)    | 1010     |
| Vertical opening useable (mm) | 600      |
| Engine power (HP)             | 15       |
| Approximation speed (mm/s)    | 15       |
| Working speed (mm/s)          | 4        |
| Max. pressure (Bar)           | 315      |

| Power (tons)                  | 100     |
|-------------------------------|---------|
| Stroke (mm)                   | 250     |
| Lower plate (mm)              | 800x500 |
| Front opening useable (mm)    | 810     |
| Vertical opening useable (mm) | 500     |
| Engine power (HP)             | 7,5     |
| Approximation speed (mm/s)    | 22      |
| Working speed (mm/s)          | 6       |
| Max. pressure (Bar)           | 315     |

| Power (tons)                  | 150     |
|-------------------------------|---------|
| Stroke (mm)                   | 250     |
| Lower plate (mm)              | 900x600 |
| Front opening useable (mm)    | 910     |
| Vertical opening useable (mm) | 500     |
| Engine power (HP)             | 10      |
| Approximation speed (mm/s)    | 20      |
| Working speed (mm/s)          | 5       |
| Max. pressure (Bar)           | 300     |

| Power (tons)                  | 80      |
|-------------------------------|---------|
| Stroke (mm)                   | 250     |
| Lower plate (mm)              | 700x500 |
| Front opening useable (mm)    | 710     |
| Vertical opening useable (mm) | 500     |
| Engine power (HP)             | 5,5     |
| Approximation speed (mm/s)    | 25      |
| Working speed (mm/s)          | 6       |
| Max. pressure (Bar)           | 315     |