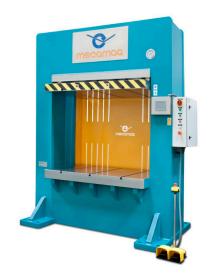

| Power (tons)                  | 100           |
|-------------------------------|---------------|
| Stroke (mm)                   | 250           |
| Guides Ø (mm)                 | 50            |
| Lower plate (mm)              | 800x500       |
| Upper plate (mm)              | 700x500       |
| Front opening useable (mm)    | 810           |
| Vertical opening useable (mm) | 500           |
| Engine power (HP)             | 7,5           |
| Approximation speed (mm/s)    | 22            |
| Working speed (mm/s)          | 6             |
| Max. pressure (Bar)           | 315           |
| Machine dimensions (m)        | 1,48x1,0x2,60 |
| Weight (Kg.)                  | 2180          |

| Power (tons)                  | 150     |
|-------------------------------|---------|
| Stroke (mm)                   | 250     |
| Guides Ø (mm)                 | 60      |
| Lower plate (mm)              | 900x600 |
| Upper plate (mm)              | 800x550 |
| Front opening useable (mm)    | 910     |
| Vertical opening useable (mm) | 500     |
| Engine power (HP)             | 10      |
| Approximation speed (mm/s)    | 20      |
| Working speed (mm/s)          | 5       |
| Max. pressure (Bar)           | 300     |

| Power (tons)                  | 200     |
|-------------------------------|---------|
| Stroke (mm)                   | 250     |
| Guides Ø (mm)                 | 60      |
| Lower plate (mm)              | 900x600 |
| Upper plate (mm)              | 800x550 |
| Front opening useable (mm)    | 910     |
| Vertical opening useable (mm) | 500     |
| Engine power (HP)             | 13,5    |
| Approximation speed (mm/s)    | 20      |
| Working speed (mm/s)          | 5       |
| Max. pressure (Bar)           | 315     |
|                               |         |

| Power (tons)                  | 80      |
|-------------------------------|---------|
| Stroke (mm)                   | 250     |
| Guides Ø (mm)                 | 50      |
| Lower plate (mm)              | 700x500 |
| Upper plate (mm)              | 600x450 |
| Front opening useable (mm)    | 710     |
| Vertical opening useable (mm) | 500     |
| Engine power (HP)             | 5,5     |
| Approximation speed (mm/s)    | 25      |
| Working speed (mm/s)          | 6       |
| Max. pressure (Bar)           | 315     |

| Power (tons)                  | 400      |
|-------------------------------|----------|
| Stroke (mm)                   | 300      |
| Guides Ø (mm)                 | 70       |
| Lower plate (mm)              | 1100x750 |
| Upper plate (mm)              | 1000x700 |
| Front opening useable (mm)    | 1110     |
| Vertical opening useable (mm) | 600      |
| Engine power (HP)             | 20       |
| Approximation speed (mm/s)    | 12       |
| Working speed (mm/s)          | 4        |
| Max. pressure (Bar)           | 315      |

| Power (tons)                  | 300      |
|-------------------------------|----------|
| Stroke (mm)                   | 300      |
| Guides Ø (mm)                 | 60       |
| Lower plate (mm)              | 1000x650 |
| Upper plate (mm)              | 900x600  |
| Front opening useable (mm)    | 1010     |
| Vertical opening useable (mm) | 600      |
| Engine power (HP)             | 15       |
| Approximation speed (mm/s)    | 15       |
| Working speed (mm/s)          | 4        |
| Max. pressure (Bar)           | 315      |

| Power (tons)                  | 500      |
|-------------------------------|----------|
| Stroke (mm)                   | 400      |
| Guides Ø (mm)                 | 80       |
| Lower plate (mm)              | 1200x850 |
| Upper plate (mm)              | 1100x800 |
| Front opening useable (mm)    | 1210     |
| Vertical opening useable (mm) | 700      |
| Engine power (HP)             | 25       |
| Approximation speed (mm/s)    | 11       |
| Working speed (mm/s)          | 3,5      |
| Max. pressure (Bar)           | 315      |

| Power (tons)                  | 200     |
|-------------------------------|---------|
| Stroke (mm)                   | 250     |
| Lower plate (mm)              | 900x600 |
| Front opening useable (mm)    | 910     |
| Vertical opening useable (mm) | 500     |
| Engine power (HP)             | 13,5    |
| Approximation speed (mm/s)    | 20      |
| Working speed (mm/s)          | 5       |
| Max. pressure (Bar)           | 315     |

| Power (tons)                  | 300      |
|-------------------------------|----------|
| Stroke (mm)                   | 300      |
| Lower plate (mm)              | 1000x650 |
| Front opening useable (mm)    | 1010     |
| Vertical opening useable (mm) | 600      |
| Engine power (HP)             | 15       |
| Approximation speed (mm/s)    | 15       |
| Working speed (mm/s)          | 4        |
| Max. pressure (Bar)           | 315      |

| Power (tons)                  | 100     |
|-------------------------------|---------|
| Stroke (mm)                   | 250     |
| Lower plate (mm)              | 800x500 |
| Front opening useable (mm)    | 810     |
| Vertical opening useable (mm) | 500     |
| Engine power (HP)             | 7,5     |
| Approximation speed (mm/s)    | 22      |
| Working speed (mm/s)          | 6       |
| Max. pressure (Bar)           | 315     |

| Power (tons)                  | 150     |
|-------------------------------|---------|
| Stroke (mm)                   | 250     |
| Lower plate (mm)              | 900x600 |
| Front opening useable (mm)    | 910     |
| Vertical opening useable (mm) | 500     |
| Engine power (HP)             | 10      |
| Approximation speed (mm/s)    | 20      |
| Working speed (mm/s)          | 5       |
| Max. pressure (Bar)           | 300     |

| Power (tons)                  | 80      |
|-------------------------------|---------|
| Stroke (mm)                   | 250     |
| Lower plate (mm)              | 700x500 |
| Front opening useable (mm)    | 710     |
| Vertical opening useable (mm) | 500     |
| Engine power (HP)             | 5,5     |
| Approximation speed (mm/s)    | 25      |
| Working speed (mm/s)          | 6       |
| Max. pressure (Bar)           | 315     |